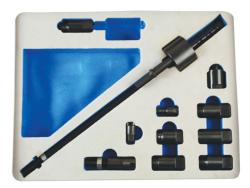

## **Additional Information**

- Diesel injector extractor allows effective transmission of impact force and vibration to any adaptor with a 5/8" thread.
- Includes 7 diesel injector adaptors: Siemens (2), Denso, High Pressure M12, Delphi, M16 Denso, Bosch Dual Connection.
- Plus valve seat removal tool for Denso, an off-line injector adaptor for access and a Bosch injector dismantling tool. •
- Recommended for use with the Laser air hammer (Part No. 6031).
- Supplied with full instructions. Made in Sheffield to a registered design.