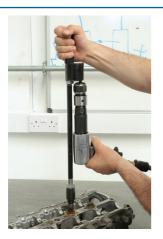

## **Diesel Injector Extractor with adaptors only**

Diesel injector extractor supplied with diesel injector adaptors and accessories for removing most diesel injectors. For use with air hammer (not supplied; Laser part number 6263 includes an air hammer).

## **Additional Information**

- Diesel injector extractor allows effective transmission of impact force and vibration to any adaptor with a 5/8" thread.
- Includes 7 diesel injector adaptors: Siemens (2), Denso, High Pressure M12, Delphi, M16 Denso, Bosch Dual Connection.
- Plus valve seat removal tool for Denso, an off-line injector adaptor for access and a Bosch injector dismantling tool. •
- Recommended for use with the Laser air hammer (Part No. 6031).
- Supplied with full instructions. Made in Sheffield to a registered design.