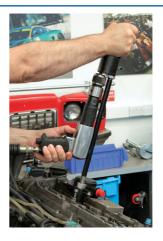

## **Diesel Injector Extractor with adaptors only**

Diesel injector extractor supplied with diesel injector adaptors and accessories for removing most diesel injectors. For use with air hammer (not supplied; Laser part number 6263 includes an air hammer).

## **Additional Information**

- Diesel injector extractor allows effective transmission of impact force and vibration to any adaptor with a 5/8" thread.
- Includes 7 diesel injector adaptors: Siemens (2), Denso, High Pressure M12, Delphi, M16 Denso, Bosch Dual Connection.
- Plus valve seat removal tool for Denso, an off-line injector adaptor for access and a Bosch injector dismantling tool. •
- Recommended for use with the Laser air hammer (Part No. 6031).
- Supplied with full instructions. Made in Sheffield to a registered design.