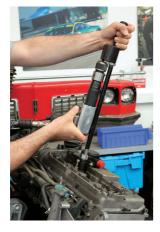

## **Diesel Injector Extractor with adaptors only**

Diesel injector extractor supplied with diesel injector adaptors and accessories for removing most diesel injectors. For use with air hammer (not supplied; Laser part number 6263 includes an air hammer).

## **Additional Information**

- Diesel injector extractor allows effective transmission of impact force and vibration to any adaptor with a 5/8" thread.
- Includes 7 diesel injector adaptors: Siemens (2), Denso, High Pressure M12, Delphi, M16 Denso, Bosch Dual Connection.
- Plus valve seat removal tool for Denso, an off-line injector adaptor for access and a Bosch injector dismantling tool. •
- Recommended for use with the Laser air hammer (Part No. 6031).
- Supplied with full instructions. Made in Sheffield to a registered design.