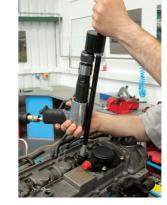

## **Diesel Injector Extractor with adaptors only**

Diesel injector extractor supplied with diesel injector adaptors and accessories for removing most diesel injectors. For use with air hammer (not supplied; Laser part number 6263 includes an air hammer).

## **Additional Information**

- Diesel injector extractor allows effective transmission of impact force and vibration to any adaptor with a 5/8" thread.
- Includes 7 diesel injector adaptors: Siemens (2), Denso, High Pressure M12, Delphi, M16 Denso, Bosch Dual Connection.
- Plus valve seat removal tool for Denso, an off-line injector adaptor for access and a Bosch injector dismantling tool. •
- Recommended for use with the Laser air hammer (Part No. 6031).
- Supplied with full instructions. Made in Sheffield to a registered design.