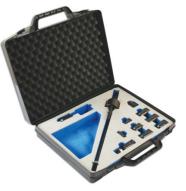

## **Diesel Injector Extractor with adaptors only**

Diesel injector extractor supplied with diesel injector adaptors and accessories for removing most diesel injectors. For use with air hammer (not supplied; Laser part number 6263 includes an air hammer).

## **Additional Information**

- Diesel injector extractor allows effective transmission of impact force and vibration to any adaptor with a 5/8" thread.
- Includes 7 diesel injector adaptors: Siemens (2), Denso, High Pressure M12, Delphi, M16 Denso, Bosch Dual Connection.
- Plus valve seat removal tool for Denso, an off-line injector adaptor for access and a Bosch injector dismantling tool. •
- Recommended for use with the Laser air hammer (Part No. 6031).
- Supplied with full instructions. Made in Sheffield to a registered design.