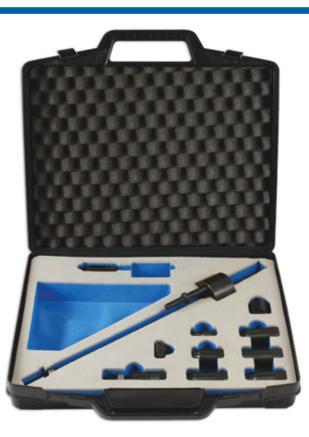

## **Diesel Injector Extractor with adaptors only**

Diesel injector extractor supplied with diesel injector adaptors and accessories for removing most diesel injectors. For use with air hammer (not supplied; Laser part number 6263 includes an air hammer).

## **Additional Information**

- Diesel injector extractor allows effective transmission of impact force and vibration to any adaptor with a 5/8" thread.
- Includes 7 diesel injector adaptors: Siemens (2), Denso, High Pressure M12, Delphi, M16 Denso, Bosch Dual Connection.
- Plus valve seat removal tool for Denso, an off-line injector adaptor for access and a Bosch injector dismantling tool. •
- Recommended for use with the Laser air hammer (Part No. 6031).
- Supplied with full instructions. Made in Sheffield to a registered design.